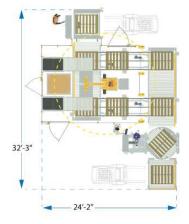

abilities

- Operation: Semi and fully automatic
- Configuration: Single and multiple lanes
- Rates: To 3 layers per minute
- Products: Case, bag, bundle, display tray, and more
- Safety Rating: Cat 3
- End Effectors: Side clamp, bottom support, vacuum lift, and more
- Infeed Height: 23" to 60"
- Minimum Case Dimension: 6"
- Maximum Case Dimension: 29"
- Maximum Case Weight: 220lbs

Fully-Automatic > 1-in 1-out > Stretch Wrap

## Options

- Pallet Handling
- Stretch Wrapping
- Load Handling
- Sheet Station
- Higher Speed Package
- Fence Free Safety Guard
- Custom Pallet Sizes
- Labels-out
- Pallet Labeling
- Freezer Environment
- Panel Cooling
- Tall Load / Double Stack Loads
- Fallen Case Detection
- Video Monitoring
- On site Assembly, Commissioning, Training
- Preventative Maintenance



Fully-Automatic > 2-in 2-out > Stretch Wrap

## Components

- HMI: AB Panelview 5310 10" Color Touchscreen
- Robot: Fanuc
- Stretch Wrapper: Robopac Automatic
- Conveyor: TopTier MDR and Pallet Conveyors
- Controls: Touch-Safe UL-Listed panel
- · Safety Technology: Troax