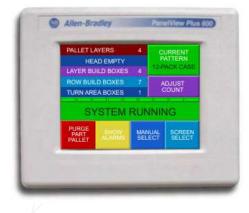

The robotic cell palletizers combine the most recent advances in machine control technology with an intuitive interface HMI and EasyStack® pattern programming software.

**TopTier Palletizing Solutions** 