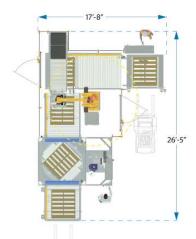

de layout flexibility and are engineered from experience.

Modular robotic palletizer cells meet the requirements of small single product lines to large multi-line CPG manufacturers. Semiautomatic systems build loads handled with a pallet jack or forklift.

Fully automatic systems are available with pallet and load handling, sheet placement, integrated stretch wrapping, and more. With over 20 years of experience in robotic palletizing, each cell is engineered to maximize efficiency and value and minimize the footprint. Cells offer wide layout flexibility and no robot programming.

The robotic cell palletizers combine the most recent advances in machine control technology with an intuitive interface HMI and EasyStack® pattern programming software.



**TopTier Palletizing Solutions** 







Semi-Automatic > 1-in 1 out

## Capabilities

- Operation: Semi and fully automatic
- Configuration: Single and multiple lanes
- Rates: To 3 layers per minute
- Products: Case, bag, bundle, display tray, and more
- Safety Rating: Cat 3
- End Effectors: Side clamp, bottom support, vacuum lift, and more
- Infeed Height: 23" to 60"
- Minimum Case Dimension: 6"
- Maximum Case Dimension: 29"
- Maximum Case Weight: 220lbs

Fully-Automatic > 1-in 1-out > Stretch Wrap

## Options

- Pallet Handling
- Stretch Wrapping
- Load Handling
- Sheet Station
- Higher Speed Package
- Fence Free Safety Guard
- Custom Pallet Sizes
- Labels-out
- Pallet Labeling
- Freezer Environment
- Panel Cooling
- Tall Load / Double Stack Loads
- Fallen Case Detection
- Video Monitoring
- On site Assembly, Commissioning,