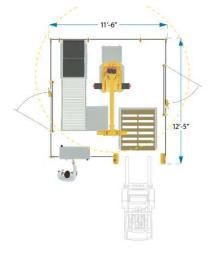

wide layout flexibility and are engineered from experience.

Modular robotic palletizer cells meet the requirements of small single product lines to large multi-line CPG manufacturers. Semiautomatic systems build loads handled with a pallet jack or forklift.

Fully automatic systems are available with pallet and load handling, sheet placement, integrated stretch wrapping, and more. With over 20 years of experience in robotic palletizing, each cell is engineered to maximize efficiency and value and minimize the footprint. Cells offer wide layout flexibility and no robot programming.

The robotic cell palletizers combine the most recent advances in machine control technology with an intuitive interface HMI and EasyStack® pattern programming software.



**TopTier Palletizing Solutions** 







Semi-Automatic > 1-in 1 out

## Capabilities

- Operation: Semi and fully automatic
- Configuration: Single and multiple lanes
- Rates: To 3 layers per minute
- Products: Case, bag, bundle, display tray, and more
- Safety Rating: Cat 3
- End Effectors: Side clamp, bottom support, vacuum lift, and more
- Infeed Height: 23" to 60"
- Minimum Case Dimension: 6"
- Maximum Case Dimension: 29"
- Maximum Case Weight: 220lbs

Fully-Automatic > 1-in 1-out > Stretch Wrap

## Options

- Pallet Handling
- Stretch Wrapping
- Load Handling
- Sheet Station
- Higher Speed Package
- Fence Free Safety Guard
- Custom Pallet Sizes
- Labels-out
- Pallet Labeling
- Freezer Environment
- Panel Cooling
- Tall Load / Double Stack Loads
- Fallen Case Detection
- Video Monitoring
- On site Assembly, Commissioning