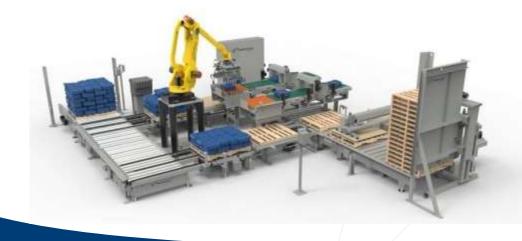

d Height: 23" to 60"
- Minimum Case Dimension: 6"
- Maximum Case Dimension: 29"
- Maximum Case Weight: 220lbs

Fully-Automatic > 1-in 1-out > Stretch Wrap

## Options

- Pallet Handling
- Stretch Wrapping
- Load Handling
- Sheet Station
- Higher Speed Package
- Fence Free Safety Guard
- Custom Pallet Sizes
- Labels-out
- Pallet Labeling
- Freezer Environment
- Panel Cooling
- Tall Load / Double Stack Loads
- Fallen Case Detection
- Video Monitoring
- On site Assembly, Commissioning, Training
- Preventative Maintenance



Fully-Automatic > 2-in 2-out > Stretch Wrap

## Components

- HMI: AB Panelview 5310 10" Color Touchscreen
- Robot: Fanuc
- Stretch Wrapper: Robopac Automatic
- Conveyor: TopTier MDR and Pallet Conveyors
- Controls: Touch-Safe UL-Listed panel
- · Safety Technology: Troax